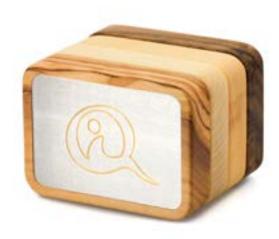

We recommend the Qi-Me as an entry-level product, if you want to find out how much you react to electrosmog.

The Qi-Me is developed and manufactured in Germany. Each unit is a unique piece, custom-made from high-quality materials, which blends harmoniously into its surroundings thanks to its timeless, classic design.

### **Technical data**

Product Qi-Me;

Measurements b=10 cm, h=7 cm, T=2.5 cm;

Effective radius 1 m\*;

Weight approx. 350 g;

Wood olive, walnut, maple or stone pine;

Cover plate stainless steel, gold alloyed.