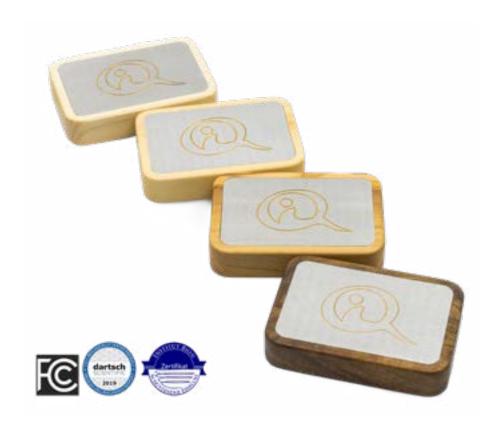

We recommend the Qi-Me as an entry-level product, if you want to find out how much you react to electrosmog.

The Qi-Me is developed and manufactured in Germany. Each unit is a unique piece, custom-made from high-quality materials, which blends harmoniously into its surroundings thanks to its timeless, classic design.

### **Technical data**

Product Qi-Me;

Measurements b=10 cm, h=7 cm, T=2.5 cm;

Effective radius 1 m\*;

Weight approx. 350 g;

Wood olive, walnut, maple or stone pine;

Cover plate stainless steel, gold alloyed.

#### Please note:

➤ Each Qi device is unique: grain, shading and color may vary slightly.

Wood is a natural product, the weight is subject to fluctuations, e.g. due to more knotholes, etc.