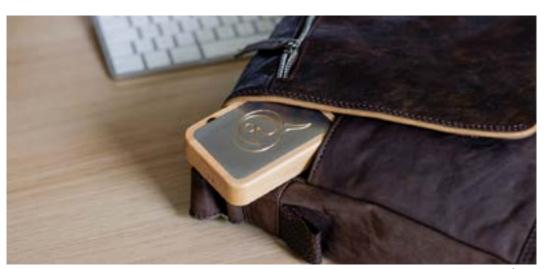

### What to expect from your Qi-Me and how to use it?

Thank you very much for choosing the Qi-Me. The Qi-Me is our product of the very first generation of Qi technology. It has therefo- from electrosmog in our blog: re been a loyal companion for many of our satisfied customers for many years, and is indispensable in our product range. Our smallest <a href="https://waveguard.com/en/blog/">https://waveguard.com/en/blog/</a> and first mobile Qi maschine fits in your pocket. Your advantage with this device is that it can be your constant companion and works without electricity in any environment, whether in the car, office or even on the plane. So you don't have to do without your smartphone or laptop.

### How do you set up the Qi-Me correctly?

- Remove the Qi-Me from the packaging slowly and carefully. The device contains glass parts. Therefore, please protect it from falls and blows.
- Place the device where you spend most time in your home. The device works through a wall thickness of 40 cm and has an effective radius of max. 2.5 m in stationary operation.
- When setting up your Qi-Me, find a free space and keep a distance of at least 25 cm from all surrounding power sources (e.g. sockets), power cables and electronic devices (e.g. radio, TV etc.).
- Protect your Qi-Me from humidity and intense heat,
  e.g. from heaters, ovens and direct sunlight.
- Once the Qi-Me has been placed in a fixed location, it only takes a few minutes for the energy field to completely build up.