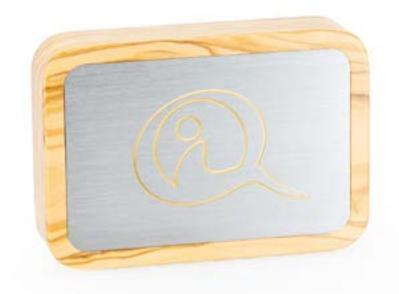

We recommend the Qi-Me as an entry-level product, if you want to find out how much you react to electrosmog.

The Qi-Me is developed and manufactured in Germany. Each unit is a unique piece, custom-made from high-quality materials, which blends harmoniously into its surroundings thanks to its timeless, classic design.

### **Technical data**

Product Qi-Me;

Measurements b=10 cm, h=7 cm, T=2.5 cm;

Effective radius 1 m\*;

Weight approx. 350 g;

Wood olive, walnut, maple or stone pine;

Cover plate stainless steel, gold alloyed.