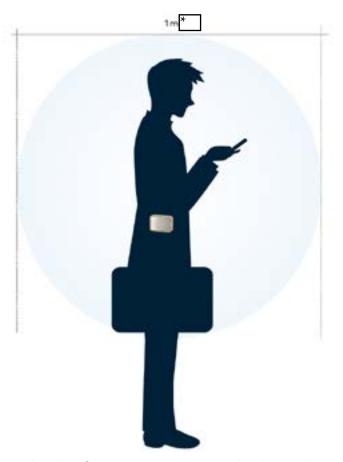

### **Technical data**

Product Qi-Me;

Measurements b=10 cm, h=7 cm, T=2.5 cm;

Effective radius 1 m\*;

Weight approx. 350 g;

Wood olive, walnut, maple or stone pine;

Cover plate stainless steel, gold alloyed.

### What distinguishes the Qi-Me:

- Full build-up of the protective field: approx. 1 min
- EMF protection: high frequency
- mobile use

<sup>\*</sup> The indicated radii of action are estimated values. These result from the