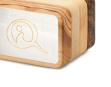

#### Qi-Me – the handy companion

The Qi-Me is the perfect companion when on the go. The handy device fits in your pocket and can protect you sufficiently against unnatural electromagnetic radiation when you are out and about.

- Gold alloy stainless steel cover plate and olive, walnut, maple or swiss pine wood
- Dimensions: 7 cm × 10 cm × 2.5 cm
- Weight: approx. 350 g • •
- Effective radius: 1 m\*
- Mobile use

.

.

.

EMF protection: high frequency