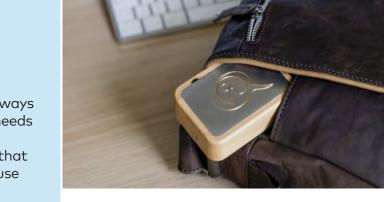

#### Qi-Me – the handy companion

The Qi-Me is the perfect companion when on the go. The handy device fits in your pocket and can protect you sufficiently against unnatural electromagnetic radiation when you are out and about.

- Gold alloy stainless steel cover plate and olive, walnut, maple or swiss pine wood
- Dimensions: 7 cm × 10 cm × 2.5 cm
- Weight: approx. 350 g • •
- Effective radius: 1 m\*
- Mobile use

.

.

.

EMF protection: high frequency