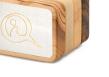

#### Qi-Me – the handy companion

The Qi-Me is the perfect companion when on the go. The handy device fits in your pocket and can protect you sufficiently against unnatural electromagnetic radiation when you are out and about.

- Gold alloy stainless steel cover plate and olive, walnut, maple or swiss pine wood
- Dimensions: 7 cm × 10 cm × 2.5 cm
- Weight: approx. 350 g • •
- Effective radius: 1 m\*
- Mobile use

.

.

.

EMF protection: high frequency