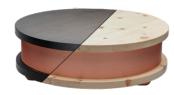

#### Qi-Max - your best colleague

The Qi-Max has a more extended radius of action than the smaller Qi-Home Cell, offering optimal EMF protection for a large living or working space.

- Copper ring and swiss pine or beech wood with non-toxic hard wax oil refined
- Dimensions approx.: d = 60 cm, h = 18 cm
- Weight: approx. 20 kg
  - Effective radius: approx. 50 m\* No mobile use
- EMF protection:
- high frequency 5G-optimized
- Frost-proof