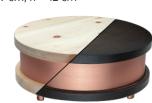

#### Qi-Home Cell – the domestic protection sphere

A unique product specially developed for indoor use. Protect your own four walls without expensive renovations. Thanks to its effective radius, it optimally covers an apartment or a single-family house.

- Copper ring and swiss pine or beech wood with non-toxic hard wax oil refined
- Dimensions approx.: d = 39 cm, h = 12 cm
- Weight: approx. 8 kg
- Effective radius: approx. 7,5 m\* No mobile use
- EMF protection:
- high frequency
- 5G-optimized
- Frost-proof