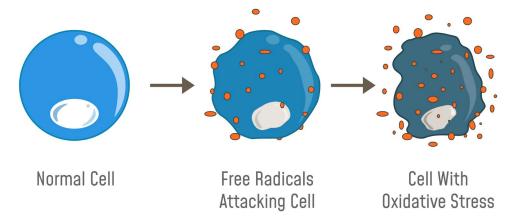

# **OXIDATIVE STRESS**

#### Qi technology positively affects our biology:

- it has an antioxidant effect, reduces body stress reactions (oxidative stress);<sup>1</sup>
- it improves regeneration and wound healing;1
- it increases vitality, wellbeing and relaxation.<sup>1</sup>
- <sup>1</sup> <a href="https://waveguard.com/en/studies/">https://waveguard.com/en/studies/</a>
- <sup>2</sup> <a href="http://humanresearch.at/newwebcontent/?page\_id=96&lang=en">http://humanresearch.at/newwebcontent/?page\_id=96&lang=en</a>