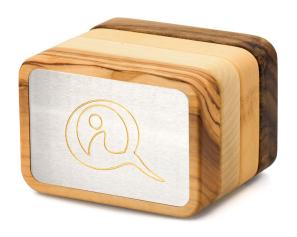

### **Technical data**

Product Qi-Me;

Measurements b=10 cm, h=7 cm, T=2.5 cm;

Sphere of action 1 m in radius; Weight approx. 350 g;

Wood olive, walnut, maple or stone pine;

Cover plate stainless steel, gold alloyed.

#### Please note:

Each Qi device is unique: grain, shading and color may vary slightly.

Wood is a natural product, the weight is subject to fluctuations, e.g. due to more knotholes, etc.