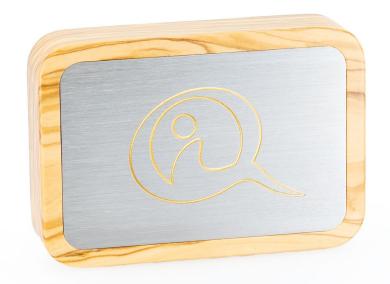

### **Technical data**

Product Qi-Me;

Measurements b=10 cm, h=7 cm, T=2.5 cm;

Sphere of action 1 m in radius; Weight approx. 350 g;

Wood olive, walnut, maple or stone pine;

Cover plate stainless steel, gold alloyed.

### What distinguishes the Qi-Me:

- mobile use
- EMF protection available