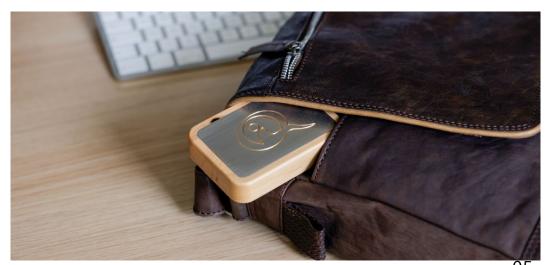

# What to expect from your Qi-Me and how to use it?

Thank you very much for choosing the Qi-Me. This first mobile device developed by us, which fits in your trouser pocket, can be your steady companion. It protects you from radiation caused by communication technology and works reliably in any environment, whether in the car, at work or even on a plane. Thanks to its small dimensions and low weight, you can move freely without having to sacrifice radiation protection.