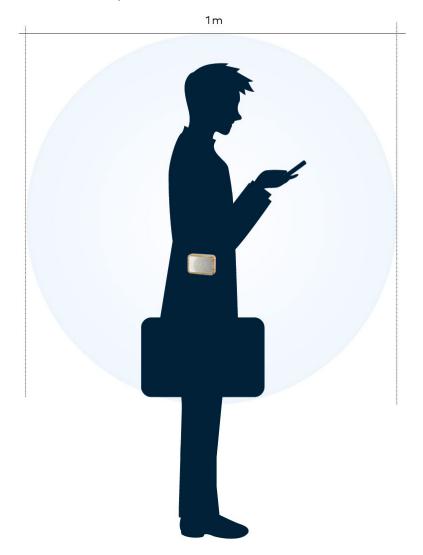

### **Technical data**

Product Qi-Me;

Measurements b=10 cm, h=7 cm, T=2.5 cm;

Sphere of action 1 m in radius; Weight approx. 350 g;

Wood olive, walnut, maple or stone pine;

Cover plate stainless steel, gold alloyed.

# How do you set up the Qi-Me correctly?

- Remove the Qi-Me from the packaging slowly and carefully. The device contains glass parts. Therefore, please protect it from falls and blows.
- Place the device where you spend most time in your home. The device works through a wall thickness of 40 cm and has an effective radius of max. 2.5 m in stationary operation.
- When setting up your Qi-Me, find a free space and keep a distance of at least 25 cm from all surrounding power sources (e.g. sockets), power cables and electronic devices (e.g. radio, TV etc.).
- Protect your Qi-Me from humidity and intense heat,
   e.g. from heaters, ovens and direct sunlight.
- Once the Qi-Me has been placed in a fixed location, it only takes a few minutes for the energy field to completely build up.