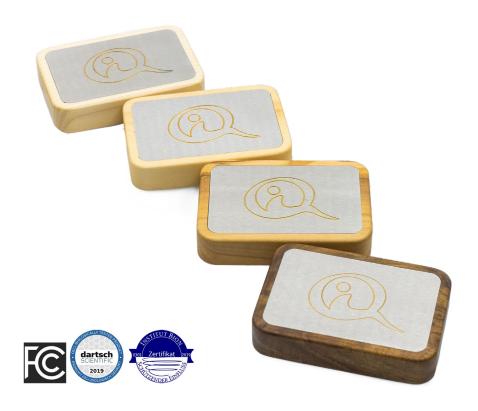

### **Technical data**

Product Qi-Me;

Measurements b=10 cm, h=7 cm, T=2.5 cm;

Sphere of action 1 m in radius; Weight approx. 350 g;

Wood olive, walnut, maple or stone pine;

Cover plate stainless steel, gold alloyed.

#### Please note:

Each Qi device is unique: grain, shading and color may vary slightly.

Wood is a natural product, the weight is subject to fluctuations, e.g. due to more knotholes, etc.