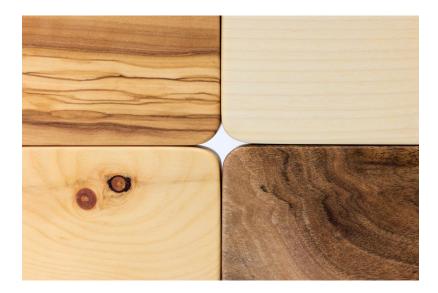

### **Technical data**

Product Qi-Me;

Measurements b=10 cm, h=7 cm, T=2.5 cm;

Sphere of action 1 m in radius; Weight approx. 350 g;

Wood olive, walnut, maple or stone pine;

Cover plate stainless steel, gold alloyed.

#### Please note:

Each Qi device is unique: grain, shading and color may vary slightly.

Wood is a natural product, the weight is subject to fluctuations, e.g. due to more knotholes, etc.